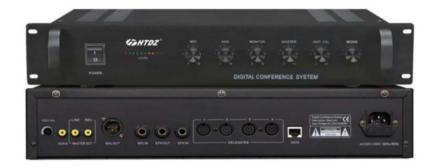

## HT -30 00 MAIN UNIT

The HB series HT-3000 Conference main unit is designed to support 60 delegate and chairman units and it can also be extended to support 200 microphone unit with use of extension power supply. It has built-in monitor speaker and its system can support 1/2/3/5 free modes. It is equipped with four groups of 8P-DIN Interface for system connection. HT-3000 Conference can support video cameras auto tracking when it is connected with video processor HT-8008. The HT-3000 main unit is designed in accordance to ISO and IEC914 standards.

## Specifications

| Power Supply       | AC110V/240V,        |
|--------------------|---------------------|
| Consumption rating | 50Hz~60Hz 500W      |
| T.H.D              | <0.05%              |
| S/N Ratio          | >75dB               |
| Frequency          | 10 0Hz— 18 kHz      |
| response Color     | Black               |
| Net weight         | 9.3 Kg              |
| Audio output       | RCA×4, 6.33mm×1     |
| Audio input        | Ф6.3×2              |
| System Connection  | 8-PIN DIN×4         |
| Dimension (mm)     | 480x360x85 (19"/2U) |